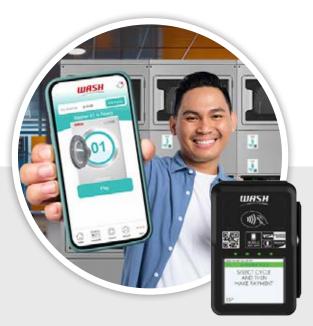

# Welcome to the Future of Laundry

Congratulations! Your washers and dryers are being upgraded to accept WASH-Connect, our powerful mobile payment app that makes doing laundry a breeze. Residents can now simply download the app, add funds and pay for laundry with their smartphones. In addition to the app, residents also have the option to use credit and debit cards right at the machine.

### **Online resources include**

- Announcement letter to share with residents
- Instruction videos
- Printable WASH-Connect instruction guide (also available in Spanish)
- ✓ WASH-Connect basics
- Printable instruction signs (also available in Spanish)
- Contact information for app support, service calls and refund requests