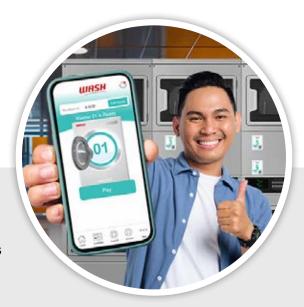

# Welcome to the Future of Laundry

Congratulations! Your washers and dryers are being upgraded to accept WASH-Connect, our powerful mobile payment app that makes doing laundry a breeze. Residents can now simply download the app, add funds and pay for laundry with their smartphones. *It's that easy!* 