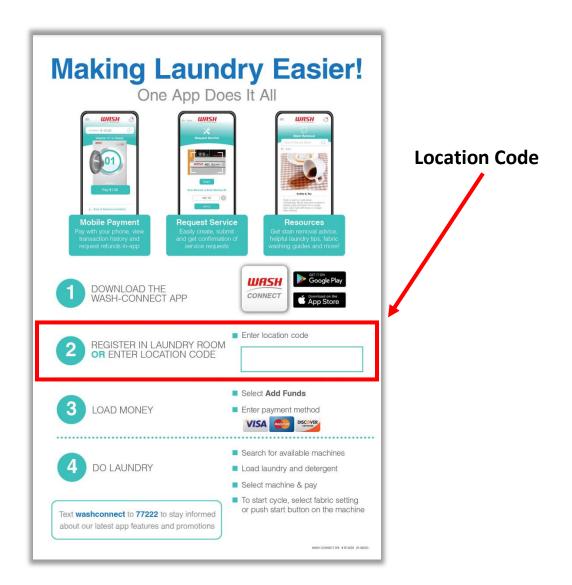

- Q: I am trying to sign up for WASH-Connect but I can't find the location code.
- A: Once WASH-Connect has been installed in your laundry room, you can find the 7-digit location code clearly written on the laundry room sign inside of your laundry room.