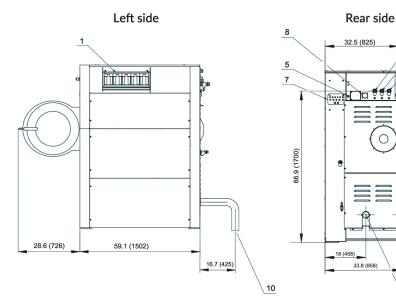

| Wash Speed - RPM                      |                 | 36           |
|---------------------------------------|-----------------|--------------|
| Extractor Speed - RPM                 |                 | 788          |
| Extract G-Force                       |                 | 360          |
| Water Inlet Connection - in (mm)      |                 | 3 x 1.0 (25) |
| Steam Inlet Connection - in (mm)      |                 | 0.75 (19)    |
| Drain Diameter - in (mm)              |                 | 2 x 3 (76)   |
| Motor Power Consumption - HP (kW)     |                 | 10.0 (7.5)   |
| Voltage/Circuit Breaker - FLA*        | 208-240/50-60/3 | 40 - 26.0    |
| Shipping Dimensions<br>Approx in (mm) | Width           | 56.1 (1425)  |
|                                       | Depth           | 66.9 (1700)  |
|                                       | Height          | 83.7 (2125)  |
| Net Weight - lb (kg)                  |                 | 3307 (1500)  |
| Shipping Weight - lb (kg)             |                 | 3616 (1640)  |
| Agency Approvals                      |                 | CSA          |
|                                       |                 |              |

- Soap hopper
- 2. Keyboard
- 3. Emergency stop
- 4. Electrical connection
- 5. Electrical connection to liquid soap
- 6. Main switch
- Liquid soap pump connections

- 8. Air vent tub
- 9. Water connection
- 10. Drain valve