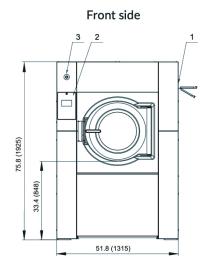

## Specifications

|                                   | PYT135         |
|-----------------------------------|----------------|
| Control Option                    | X Control FLEX |
| Capacity - lb (kg)                | 135 (60)       |
| Overall Width - in (mm)           | 51.8 (1315)    |
| Overall Depth - in (mm)           | 59.1 (1502)    |
| Overall Height - in (mm)          | 75.8 (1925)    |
| Cylinder Diameter - in (mm)       | 40.7 (1035)    |
| Cylinder Depth - in (mm)          | 28.2 (716)     |
| Cylinder Volume - cu. ft (liters) | 21.2 (601)     |
| Door Opening Size - in (mm)       | 21.3 (540)     |
| Door Bottom to Floor - in (mm)    | 33.4 (848)     |