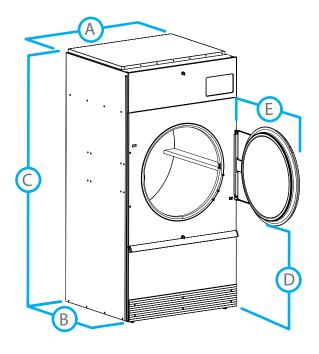

| DIMENSIONS |                                | PT170           |
|------------|--------------------------------|-----------------|
| Α.         | OVERALL WIDTH - in (mm)        | 53.12<br>(1349) |
| В.         | OVERALL DEPTH - in (mm)        | 68.85<br>(1749) |
| C.         | OVERALL HEIGHT - in (mm)       | 94<br>(2388)    |
| D.         | DOOR BOTTOM TO FLOOR - in (mm) | 33.88<br>(860)  |
| E.         | DOOR SWING - in (mm)           | 32.5<br>(826)   |