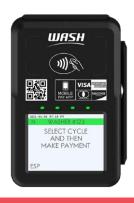

## **Mobile and Credit Card Payment -**

Residents can pay using the free WASH-Connect mobile app, available for Android or iPhone, or with a credit card at the machine.

CleanReader Ultra LX – Secure card readers—swipe and EMV chip card ready are installed on the washers and dryers for fast accurate payment with built-in Bluetooth for use with the WASH-Connect mobile payment app.

## **Get Connected for Cloud-Based Monitoring** and More Great Features!

**Ultra LX –** Ultra delivers the flexibility residents demand. With its chip card ready, pay-at-the-machine capability, Ultra allows residents freedom from carrying a laundry card, as well as a balance on that card, for true, pay-per-use capability. Plus, it has built-in Bluetooth configuration to use the WASH-Connect mobile app.