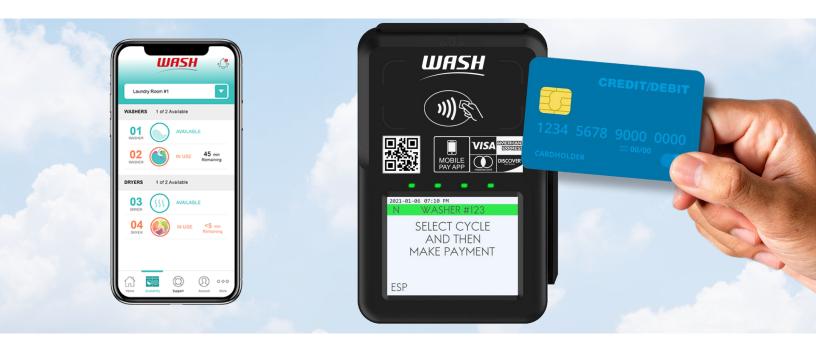

## **Mobile and Credit Card Payment -**

Residents can pay using the free WASH-Connect mobile app, available for Android or iPhone, or with a credit card at the machine.

CleanReader Ultra LX – Secure card readers—swipe and EMV chip card ready are installed on the washers and dryers for fast accurate payment with built-in Bluetooth for use with the WASH-Connect mobile payment app.

## **Get Connected for Cloud-Based Monitoring** and More Great Features!

**Ultra LX –** Ultra delivers the flexibility residents demand. With its chip card ready, pay-at-the-machine capability, Ultra allows residents freedom from carrying a laundry card, as well as a balance on that card, for true, pay-per-use capability. Plus, it has built-in Bluetooth configuration to use the WASH-Connect mobile app.

Room View - Residents get a virtual view of the laundry room activity so they can remotely check on available machines, those that need service and those in use. from anywhere.

**Error Reporting –** Receive error code notifications to minimize downtime.