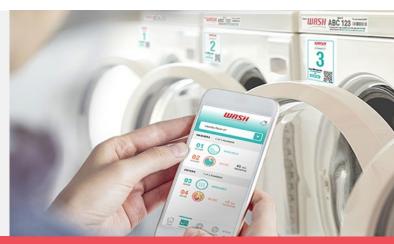

## Mobile App+Credit Card Bundle

Mobile App Plus Credit Card Payment at the Machine

With the WASH digital laundry room mobile+credit card bundle, residents get their choice of easy-to-use mobile or credit card payment at the machine.

## **Mobile and Credit Card Payment -**

Residents can pay using the free WASH-Connect mobile app, available for Android or iPhone, or with a credit card at the machine.

CleanReader Ultra LX – Secure card readers—swipe and EMV chip card ready are installed on the washers and dryers for fast accurate payment with built-in Bluetooth for use with the WASH-Connect mobile payment app.

Room View - Residents get a virtual view of the laundry room activity so they can remotely check on available machines, those that need service and those in use. from anywhere.

**Error Reporting –** Receive error code notifications to minimize downtime.