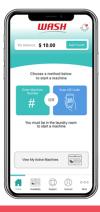

## **Mobile and Credit Card Payment -**

Residents can pay using the free WASH-Connect mobile app, available for Android or iPhone, or with a credit card at the machine.

CleanReader Ultra LX – Secure card readers—swipe and EMV chip card ready are installed on the washers and dryers for fast accurate payment with built-in Bluetooth for use with the WASH-Connect mobile payment app.

## **Get Connected for Cloud-Based Monitoring** and More Great Features!

**Ultra LX –** Ultra delivers the flexibility residents demand. With its chip card ready, pay-at-the-machine capability, Ultra allows residents freedom from carrying a laundry card, as well as a balance on that card, for true, pay-per-use capability. Plus, it has built-in Bluetooth configuration to use the WASH-Connect mobile app.