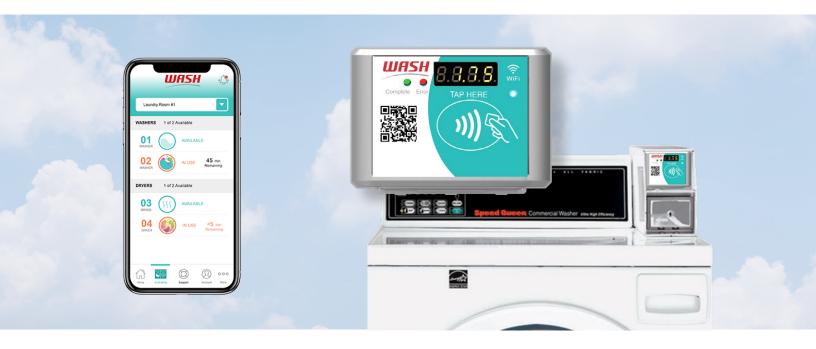

**CleanReader Surface** – CleanReader Surface is designed specifically for use with the WASH-Connect app. The reader Provides Bluetooth connectivity with the resident's phone.

**Service Request** – Easily create, submit, and get confirmation of service requests right from the app.

# Get Connected for Cloud-Based Monitoring and More Great Features!

**CleanReader Surface** – With Wi-Fi built in, the reader instantly connects to an Internet source.

**Room View** – Residents get a virtual view of the laundry room activity so they can remotely check on available machines, those that need service and those in use, from anywhere.

**Cycle Alerts** – Get real-time notifications and alerts when laundry is done.

**Performance Reporting –** With real-time reports, management can easily track machine usage, revenue, payment methods and overall room performance.

**Error Reporting** – Receive error code notifications to minimize downtime.

Learn more about our digital laundry room mobile bundle.