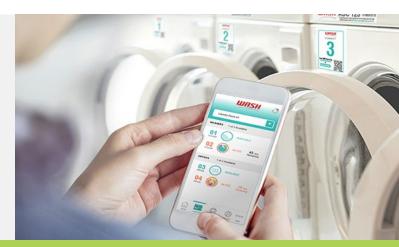

#### 100% Mobile Payment

With the WASH digital laundry room mobile bundle, you and your residents get all the convenience, security and benefits of mobile payment.

#### **WASH-Connect Mobile Pay with Cashless and Cardless System**

Mobile Payment – 100% cash free, card free, mobile pay via the free app WASH-Connect available for Android and iPhone. Can't be integrated with card systems or coin payment.

# Get Connected for Cloud-Based Monitoring and More Great Features!

**CleanReader Surface** – With Wi-Fi built in, the reader instantly connects to an Internet source.

**Room View** – Residents get a virtual view of the laundry room activity so they can remotely check on available machines, those that need service and those in use, from anywhere.

**Cycle Alerts** – Get real-time notifications and alerts when laundry is done.

**Performance Reporting –** With real-time reports, management can easily track machine usage, revenue, payment methods and overall room performance.