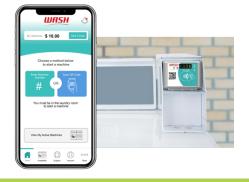

#### **WASH-Connect Mobile Pay with Cashless and Cardless System**

Mobile Payment – 100% cash free, card free, mobile pay via the free app WASH-Connect available for Android and iPhone. Can't be integrated with card systems or coin payment.

**CleanReader Surface** – CleanReader Surface is designed specifically for use with the WASH-Connect app. The reader Provides Bluetooth connectivity with the resident's phone.

**Service Request** – Easily create, submit, and get confirmation of service requests right from the app.