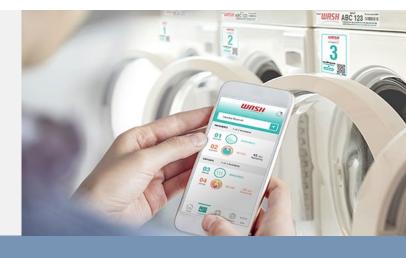

## Mobile Plus Contactless Laundry Card Payment

With the WASH digital laundry room mobile app+card bundle, residents get their choice of easy-to-use mobile or laundry card payment.

Mobile App and Laundry Card Payment – Residents can pay using the free WASH-Connect mobile app, available for Android or iPhone, or with a contactless laundry card.

**CleanReader Surface** – Secure contactless card readers are installed on the washers and dryers for fast accurate payment with built-in Bluetooth for use with the WASH-Connect mobile payment app and laundry cards.