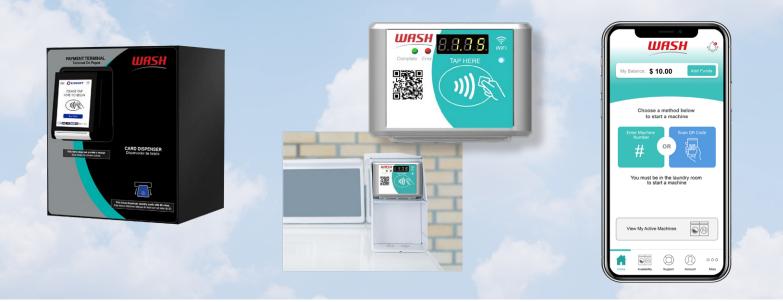

**CleanPay Credit Kiosk** – Laundry cards can be purchased and reloaded at a convenient CleanPay credit kiosk (requires modem/landline). The kiosk accepts credit/debit & EMV chip. Residents can also purchase a code online and redeem at the kiosk.

**CleanReader Surface** – Secure contactless card readers are installed on the washers and dryers for fast accurate payment with built-in Bluetooth for use with the WASH-Connect mobile payment app and laundry cards.

## Get Connected for Cloud-Based Monitoring and More Great Features!

**CleanReader Surface** – With Wi-Fi built in, the reader instantly connects to an Internet source.

**Room View –** Residents get a virtual view of the laundry room activity so they can remotely check on available machines, those that need service and those in use, from anywhere.

**Cycle Alerts** – Get real-time notifications and alerts when laundry is done.

Ø.

**Performance Reporting** – With real-time reports, management can easy to track machine usage, revenue, payment methods and overall room performance.

**Error Reporting –** Receive error code notifications to minimize downtime.

Learn more about our digital laundry room mobile bundle.