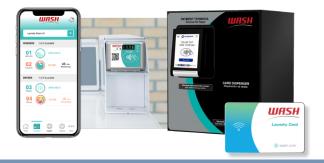

## Mobile Plus Contactless Laundry Card Payment

With the WASH digital laundry room mobile app+card bundle, residents get their choice of easy-to-use mobile or laundry card payment.

Mobile App and Laundry Card Payment – Residents can pay using the free WASH-Connect mobile app, available for Android or iPhone, or with a contactless laundry card.

**CleanPay Credit Kiosk** – Laundry cards can be purchased and reloaded at a convenient CleanPay credit kiosk (requires modem/landline). The kiosk accepts credit/debit & EMV chip. Residents can also purchase a code online and redeem at the kiosk.

**CleanReader Surface** – Secure contactless card readers are installed on the washers and dryers for fast accurate payment with built-in Bluetooth for use with the WASH-Connect mobile payment app and laundry cards.