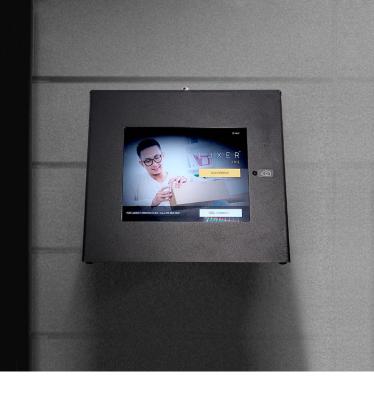

## LUXER ROOM FREES YOUR STAFF FROM DEALING WITH PACKAGES

Using the touch screen station, carriers deliver to your controlled access package room.

Residents are notified instantly via text or email that they have a package to retrieve from inside the locked room.

Residents enter a one-time code to unlock the package room door. We capture a signature and picture showing proof of pickup. Video surveillance monitors all interactions.