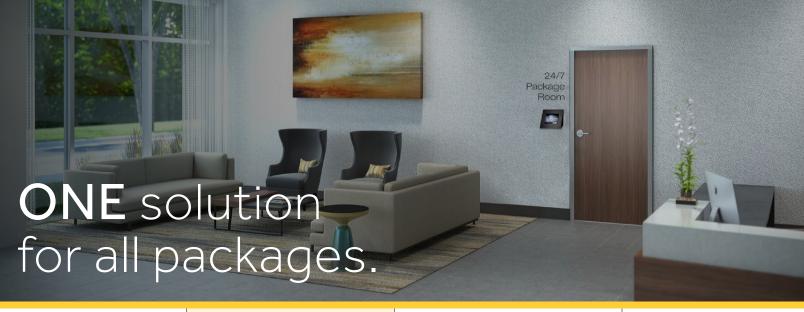

## LUXER ROOM FREES YOUR STAFF FROM DEALING WITH PACKAGES

Using the touch screen station, carriers deliver to your controlled access package room.

Residents are notified instantly via text or email that they have a package to retrieve from inside the locked room.

Residents enter a one-time code to unlock the package room door. We capture a signature and picture showing proof of pickup. Video surveillance monitors all interactions.