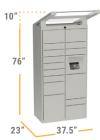

## START HERE | FEATURING 15-DOOR MAIN UNIT

**INDOOR** Touchscreen & varying door sizes

OUTDOOR Weather-resistant roof & climate controlled electronics

# ADD ON ANY OF THESE:

17-DOOR ADD ON

14-DOOR ADD ON

4-DOOR ADD ON

24-DOOR ADD ON

**OVERSIZED** ADD ON

**LUXER FRIDGE** 

**OR CREATE** YOUR OWN ADD ON