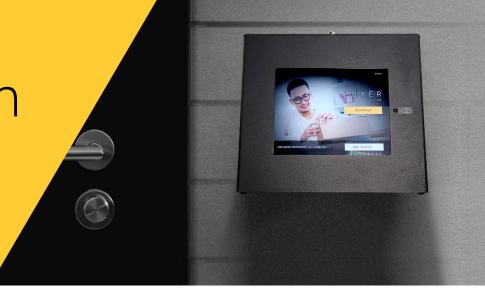

**OR** Choose to make it your own with a custom overwrap

Make room for **878** 

**LUXER ROOM** 

Automatically upgrade a room or closet to a controlled access package room. Use smart technology to secure your packages through an easy to install, user-friendly touchscreen.

#### **LUXER KIOSK**

With a Luxer all-weather outdoor iPad stand, we can turn any room into a Luxer Room.