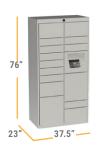

## START HERE | FEATURING 15-DOOR MAIN UNIT

**INDOOR** Touchscreen & varying door sizes

OUTDOOR Weather-resistant roof & climate controlled electronics

# ADD ON ANY OF THESE:

17-DOOR ADD ON

14-DOOR ADD ON

4-DOOR ADD ON

24-DOOR ADD ON

**OVERSIZED** ADD ON

**LUXER FRIDGE** 

**OR CREATE** YOUR OWN ADD ON