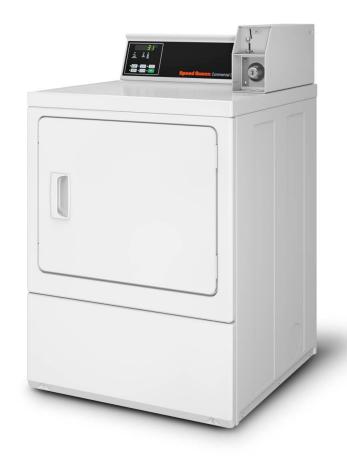

## COMMERCIAL REAR CONTROL SINGLE DRYER

#### **Built for Reliable Performance**

Speed Queen's dryer, defined by its simplicity and its performance, provides everything you need to get the job done - and nothing you don't. Speed Queen's single load dryers combine heavy-duty construction with reliable operation proven to stand the test of time. They're designed with less moving parts for one reason: so you'll face fewer maintenance problems and less wear and tear down the road. Speed Queen's dryers provide the perfect balance of heat, airflow and tumble action for optimal performance and efficiency.

- Integrated meter case
- Industry's largest door opening 2.06 sq. ft. (1914 cm²)
- Quiet, efficient blower system
- Door is reversible for installation flexibility
- High efficiency exhaust blower with superior airflow 220 cfm (105 liters/sec)
- 100% serviceable from the front
- Space-saving narrow cabinet 26.875" (683 mm)
- Upfront lint filter easy to clean and secured
- · Durable galvanized steel cylinder
- · Large capacity meter case standard