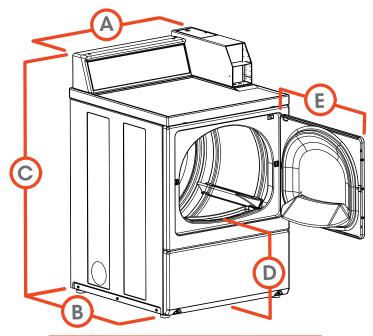

| A. | OVERALL WIDTH - in (mm)        | 26.875 (683) |
|----|--------------------------------|--------------|
| B. | OVERALL DEPTH - in (mm)        | 28 (711)     |
| C. | OVERALL HEIGHT - in (mm)       | 43 (1092)    |
| D. | FLOOR TO DOOR OPENING -in (mm) | 15.44 (392)  |
| E. | DOOR SWING - in (mm)           | 23.5 (597)   |